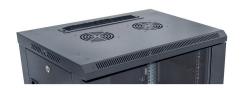

## CCSW-0604-09U

19" wall mounted cabinet 9U 600x450x503

CCSW-0604-09U

| capacity | 9U    |
|----------|-------|
| max load | 60kg  |
| doors    | glass |

| Material     | cold-rolled steel |
|--------------|-------------------|
| Colour       | RAL 9005          |
| measurements | 600x450x505mm     |