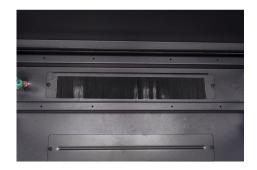

## **Features**

- · Adjustable mounting rails.
- · Access to the devices from all sides of the cabinet.
- · Covers, panels and doors with security locks.
- · Perforation of the elements to facilitate air circulation.
- · Dedicated brush passages.
- · Cabinet equipped with grounding cables.
- · Construction that minimizes the hanging of screws to the outside.
- · Bracket for fast and safe hanging of the cabinet.
- · Possibility of mounting metal doors.