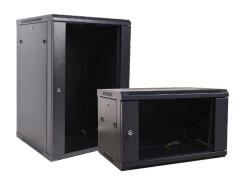

## CCSW-0604-09U

19" wall mounted cabinet 9U 600x450x503

CCSW-0604-09U

| capacity | 9U    |
|----------|-------|
| max load | 60kg  |
| doors    | glass |

| Material     | cold-rolled steel |
|--------------|-------------------|
| Colour       | RAL 9005          |
| measurements | 600x450x505mm     |