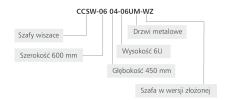

## CCSW-0604-09U

19" wall mounted cabinet 9U 600x450x503

CCSW-0604-09U

| capacity | 9U    |
|----------|-------|
| max load | 60kg  |
| doors    | glass |

| Material     | cold-rolled steel |
|--------------|-------------------|
| Colour       | RAL 9005          |
| measurements | 600x450x505mm     |