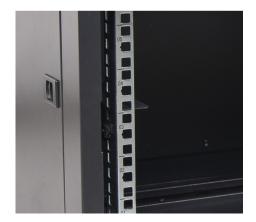

## **Features**

- · Adjustable mounting rails.
- · Access to the devices from all sides of the cabinet.
- · Covers, panels and doors with security locks.
- · Perforation of the elements to facilitate air circulation.
- · Dedicated brush passages.
- · Cabinet equipped with grounding cables.
- · Construction that minimizes the hanging of screws to the outside.
- · Bracket for fast and safe hanging of the cabinet.
- · Possibility of mounting metal doors.