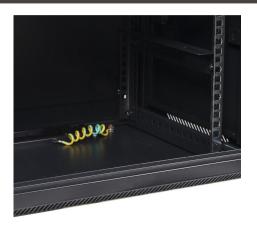

## **Features**

- · Adjustable mounting rails.
- · Access to the devices from all sides of the cabinet.
- · Covers, panels and doors with security locks.
- · Perforation of the elements to facilitate air circulation.
- · Dedicated brush passages.
- · Cabinet equipped with grounding cables.
- · Construction that minimizes the hanging of screws to the outside.
- · Bracket for fast and safe hanging of the cabinet.
- · Possibility of mounting metal doors.