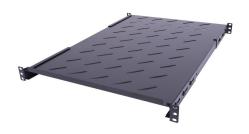

## **CCAS-P-650**

adjustable shelf 19" 1U, depth 650-825 mm, 4-point

Adjustable shelf, fixed at four points. Dedicated for installation in 19" RACK 19" series CCSS (standing) and CCSW (hanging) cabinets. With its help, inside the cabinet you can mount devices that do not have a housing that fits the RACK profile. The four-point construction increases the load capacity of the shelf. Adjustment of the shelf from 650 to 825 mm is carried out with screws (adjustment is not smooth).

## **Features**

· Mounted on 4 bars

Shelf load capacity

Height

Depth

| Material | steel sheet |
|----------|-------------|
| Colour   | RAL 9005    |

100 kg

1U