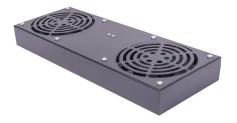

# CCAS-PW2-060XW

Fan panel for hanging cabinets (2 fans)

ventilation anel supporting air circulation inside the ICT cabinet. Ventilation panel dedicated to installation in the roof of a 19" CCSW type wall-hung distribution cabinet of any size. The panel is equipped with 2 fans. It does not have a thermostat included, you can install a BTHERMOST opening thermostat.

#### **Features**

•

 $\cdot\,$  Equipped with 2 fans.

| Compatible Model | 600x600mm                          |
|------------------|------------------------------------|
|                  |                                    |
|                  |                                    |
| Numbers of fans  | 2                                  |
| Mount            | to the top plate of a RACK cabinet |
|                  |                                    |
|                  |                                    |
| Material         | steel sheet                        |