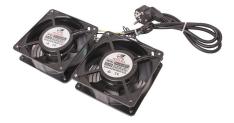

# CCAS-PW2-060XW

Fan panel for hanging cabinets (2 fans)

ventilation anel supporting air circulation inside the ICT cabinet. Ventilation panel dedicated to installation in the roof of a 19" CCSW type wall-hung distribution cabinet of any size. The panel is equipped with 2 fans. It does not have a thermostat included, you can install a BTHERMOST opening thermostat.

#### **Features**

•

 $\cdot\,$  Equipped with 2 fans.

| Compatible Model | 600x600mm                          |
|------------------|------------------------------------|
|                  |                                    |
|                  |                                    |
| Numbers of fans  | 2                                  |
| Mount            | to the top plate of a RACK cabinet |
|                  |                                    |
|                  |                                    |
| Material         | steel sheet                        |