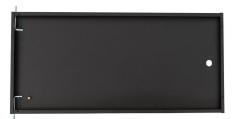

## CCSW-060X-FD-6U

Metal door for wall cabinet without lock 600x6U

Front door, solid, metal, single-leaf, black for 19" hanging RACK cabinet of the CCSW series. The door has a lock hole (lock not included). Metal doors significantly increase safety by protecting against interference by third parties.

## **Features**

- $\cdot\,$  Dedicated full metal doors for securityNET cabinets
- $\cdot$  Single-leaf
- · Perfect fit
- · Installation with spring bolts

Material

sheet