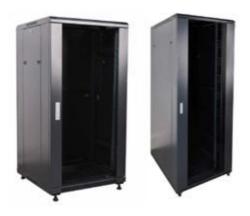

# CCSS-0810-42U

## Standing cabinet 19" 42U 800x1000x2055

A line of economical standing cabinets for applications in the installation of ICT systems as well as security systems. CCSS cabinets are a natural complement to the existing offer of elements for building ICT networks. The products of this series require self-assembly, in return offering flexible logistics and low transport costs, while maintaining all the functional features characteristic of classic cabinets supplied in a traditional form. The construction of all cabinets has been designed with the smallest details in mind, so that their assembly and operation take place at a high level of safety and comfort.

#### **Technical specifications**

| Capacity           | 42U       |
|--------------------|-----------|
| Maximum load       | 800kg     |
| Doors              | glass     |
| Delivered in shape | 2 cartons |

### Parametry fizyczne

| Execution  | cold rolled steel |
|------------|-------------------|
| Color      | RAL 9005          |
| Dimensions | 800x1000x2055mm   |