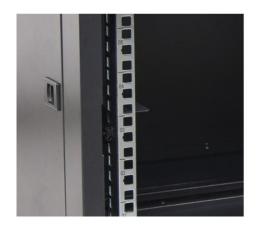

#### Series features

- Adjustable mounting rails.
- Access to devices from all sides of the cabinet.
- Covers, panels and doors equipped with security locks.
- Perforation of elements facilitating air circulation.
- Dedicated brush grommets.
- The cabinet is equipped with earthing cables.
- The design minimizes the protrusion of the bolts to the outsider.
- Possibility to install perforated doors.