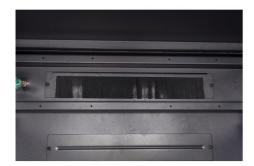

#### Series features

- Adjustable mounting rails.
- Access to devices from all sides of the cabinet.
- Covers, panels and doors equipped with security locks.
- Perforation of elements facilitating air circulation.
- Dedicated brush grommets.
- The cabinet is equipped with earthing cables.
- The design minimizes the protrusion of the bolts to the outsider.
- Possibility to install perforated doors.