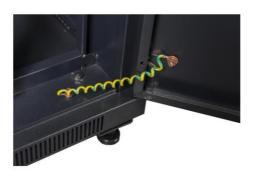

#### Series features

- Adjustable mounting rails.
- Access to devices from all sides of the cabinet.
- Covers, panels and doors equipped with security locks.
- Perforation of elements facilitating air circulation.
- Dedicated brush grommets.
- The cabinet is equipped with earthing cables.
- The design minimizes the protrusion of the bolts to the outsider.
- Possibility to install perforated doors.