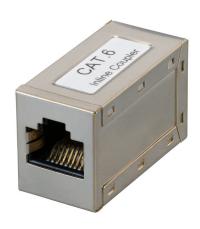

## Modular adapter 2xRJ45 cat. 6 STP metal housing

Connection adapter for patch cables 2x RJ45 connectors shielded Metal housing The switchboard connector with RJ45/RJ45 interface is used to quickly extend or connect transmission cables.

| Category/Class | 6   |
|----------------|-----|
| Shielding type | STP |
| Mount          | -   |

| Colour                | White Metal |
|-----------------------|-------------|
| Connector type I      | RJ-45       |
| Connector type II     | RJ-45       |
| Body housing material | metal       |