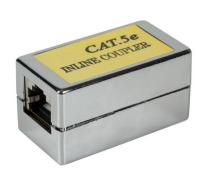

## Adapter modułowy 2xRJ45 kat. 5e STP metal

Connection adapter for patch cables 2x RJ45 connectors shielded Metal housing The switchboard connector with RJ45/RJ45 interface is used to quickly extend or connect transmission cables.

| Category/Class | 5e  |
|----------------|-----|
| Shielding type | STP |
| Mount          | -   |

| Colour                | White Metal |
|-----------------------|-------------|
| Connector type I      | RJ-45       |
| Connector type II     | RJ-45       |
| Body housing material | metal       |