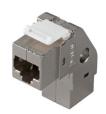

## 37484.2V2

Adapter RJ45 kat. 6A STP Keystone Snap-In 90°

Snap-in-mount (Keystone)
Cat. 6A
90° angle
Connection adapter for patch cables
2x RJ45 connectors shielded
Metal housing
Plastic snap spring
The switchboard connector with RJ45/RJ45 interface is used to quickly extend or connect transmission cables.