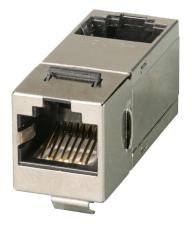

## 37483.1

Adapter RJ45 kat. 6A STP Keystone Snap-In 90°

Snap-in-mount (Keystone) Cat. 6A 90° angle Connection adapter for patch cables 2x RJ45 connectors shielded Stainless steel housing Metal snap spring The switchboard connector with RJ45/RJ45 interface is used to quickly extend or connect transmission cables.

| Category/Class | 6A       |
|----------------|----------|
| Shielding type | STP      |
| Mount          | keystone |

| Colour                | White Metal       |
|-----------------------|-------------------|
| Connector type I      | RJ-45             |
| Connector type II     | RJ-45             |
| Body housing material | Non-rusting steel |