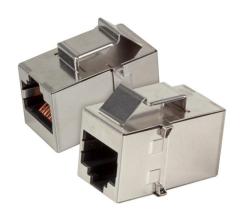

## 37508.1V2

RJ45 adapter cat. 5e STP Keystone Snap-In metal

The switchboard connector with RJ45/RJ45 interface is used to quickly extend or connect transmission cables.

## **Features**

.

.

| Category/Class | 5e       |
|----------------|----------|
| Shielding type | STP      |
| Mount          | keystone |

| Operating temperature | -10°C to 60°C |
|-----------------------|---------------|
|-----------------------|---------------|

| Colour                | White Metal |
|-----------------------|-------------|
| Connector type I      | RJ-45       |
| Connector type II     | RJ-45       |
| Body housing material | metal       |

Hotline: 65 52 55 500 e-mail: info@ccpartners.pl www.ccpartners.pl