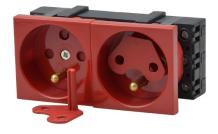

## WP45X4572

Electric socket 2x230V interlock with key, red

## **Features**

- .

| Panel dimension         | 2 x 45 x 45mm (4M)                    |
|-------------------------|---------------------------------------|
| Туре                    | power socket with DATA lock           |
| Load capacity           | 16A                                   |
| Mount                   | in a mounting frame                   |
| Mounting hole dimension | Under frame with 45 x 45mm slide (2M) |
| Number of outlets       | 2                                     |

| Material              | plastic |
|-----------------------|---------|
|                       |         |
|                       |         |
| Operating temperature | -5/+45  |
|                       |         |
|                       |         |
| Colour                | red     |

This card was automatically generated in day 23-10-2023. Subject to technical changes.

Connector

2x grounded and interlocked 230V power socket