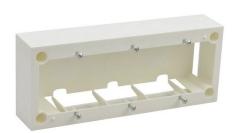

## WP45X4563

6-module surface mounted box

## **Features**

.

.

| Туре                    | surface box                            |
|-------------------------|----------------------------------------|
| Mounting hole dimension | Under frame with slide 135 x 45mm (6M) |

| Material | plastic |
|----------|---------|
|----------|---------|

| Operating temperature |
|-----------------------|
|-----------------------|

| Colour       | RAL 9010         |
|--------------|------------------|
| measurements | 205 x 83 x 42 mm |