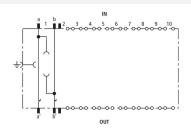

## BM 10 DRL (907 499)

- Integrated disconnection contacts
- For LSA disconnection blocks of 2/10 type
- Can be individually equipped with arresters

Figure without obligation

Basic circuit diagram BM 10 DRL