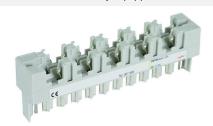

## BM 10 DRL (907 499)

- Integrated disconnection contacts
- For LSA disconnection blocks of 2/10 type
- Can be individually equipped with arresters

Figure without obligation

Basic circuit diagram BM 10 DRL

Dimension drawing BM 10 DRL

Plug-in SPD block (without SPDs) for 1 to max. 10 three-pole GDT 230 B3 ... gas discharge tubes. Also suitable for DRL protective plugs with earthing frame.

| Туре                                          | BM 10 DRL                |
|-----------------------------------------------|--------------------------|
|                                               |                          |
| Part No.                                      | 907 499                  |
| Plugs into                                    | LSA disconnection blocks |
| Earthing via                                  | mounting frame           |
| Enclosure material                            | polyamide PA 6.6         |
| Colour                                        | grey                     |
| Weight                                        | 45 g                     |
| Customs tariff number (Comb. Nomenclature EU) | 85389099                 |
| GTIN                                          | 4013364107533            |
| PU                                            | 1 pc(s)                  |
|                                               |                          |
|                                               |                          |