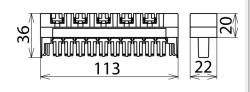

Dimension drawing BM 10 DRL

Plug-in SPD block (without SPDs) for 1 to max. 10 three-pole GDT 230 B3 ... gas discharge tubes. Also suitable for DRL protective plugs with earthing frame.

| Туре                                          | BM 10 DRL                |
|-----------------------------------------------|--------------------------|
|                                               |                          |
| Part No.                                      | 907 499                  |
| Plugs into                                    | LSA disconnection blocks |
| Earthing via                                  | mounting frame           |
| Enclosure material                            | polyamide PA 6.6         |
| Colour                                        | grey                     |
| Weight                                        | 45 g                     |
| Customs tariff number (Comb. Nomenclature EU) | 85389099                 |
| GTIN                                          | 4013364107533            |
| PU                                            | 1 pc(s)                  |
|                                               |                          |
|                                               |                          |