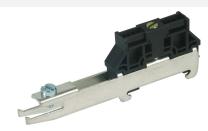

## SH1 18X3 ST (919 012)

- Extremely space-saving
- With one-sided contact
- For 35 mm DIN rails acc. to EN 60715

Figure without obligation

Dimension drawing SH1 18X3 ST

Rail support suitable for DIN rail mounting. Low-impedance connection of the shield terminals to the DIN rail via the busbar.