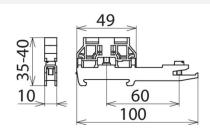

## SH1 18X3 ST (919 012)

- Extremely space-saving
- With one-sided contact
- For 35 mm DIN rails acc. to EN 60715

Figure without obligation

Dimension drawing SH1 18X3 ST

Rail support suitable for DIN rail mounting. Low-impedance connection of the shield terminals to the DIN rail via the busbar.