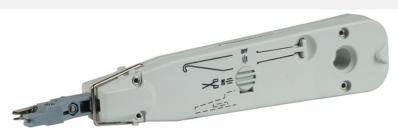

## AW2 LSA (907 994)

Figure without obligation

Insertion tool with sensor for LSA technology for connecting the wires and simultaneously cutting them to the required length. With fold-out extraction hook and blade.