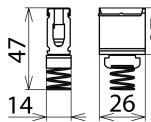

## AK 16 AS SAK MS (308 411) Space-saving Two fixing screws for conductor included

Figure without obligation

For connecting equipotential bonding conductors to AS SAK 1000 V2A anchor bars.

Dimension drawing AK 16 AS SAK MS