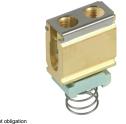

## AK 16 AS SAK MS (308 411) Space-saving Two fixing screws for conductor included

Figure without obligation

For connecting equipotential bonding conductors to AS SAK 1000 V2A anchor bars.

Dimension drawing AK 16 AS SAK MS