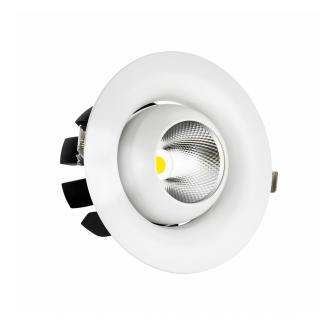

Housing material Aluminum

Protection class IP20

> Colour White

Dimension (axbxc) 180x110 mm

> Mounting hole 0160 mm

> > Weight 1.11 kg

For use Inside

Assembly method Recessed

> Application Inside

> > Made in PL

<sup>\*</sup>Applies to the LED source used. \*\*Luminaire luminous flux