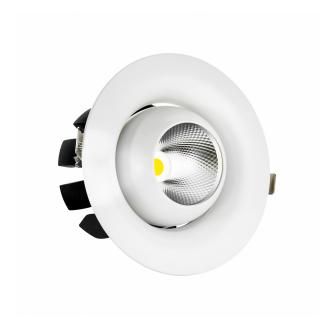

**( E** 

Power 27 W

Colour temperature 3000 K

Beam angle 12 °

Voltage 230 V

Light colour **WW** 

Protection class IP20

CEL45PR02793012W

Beam angle 12 °

RA 90

Light source included

Producer of LED diodes CREE

3

Uniformity of color SDCM max

Dimmable OPC

Working temperature range -20/+40 °

> Lifespan 50000 h

Housing material Aluminum

Protection class IP20

> Colour White

Dimension (axbxc) 180x110 mm

> Mounting hole 0160 mm

> > Weight 1.11 kg

For use Inside

Assembly method Recessed

> Application Inside

> > Made in PL

<sup>\*</sup>Applies to the LED source used. \*\*Luminaire luminous flux