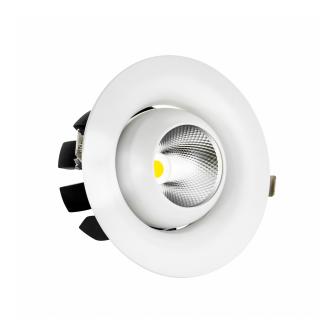

**( E** 

Power 27 W

Colour temperature 3000 K

Beam angle 40 °

Voltage 230 V

Light colour **WW** 

Protection class IP20

CEL45PR02783040W

## Technical data:

Product code W0JP02886

> Power 27 W

Nominal current 129.1 mA

> Voltage 230 V

Energy consumption 27 kWh/1000h

> Frequency 50HZ Hz

Protection class

Power supply included

Manufacturer of power supply TCI

> Power factor 0.93

Useful luminous flux\* 3510 lm (360°)

> Luminous flux\*\* 2835 lm (360°)

Light efficiency 130 lm/W

Colour temperature 3000 K

Light colour WW

Beam angle 40°

RA 80

Light source included

Producer of LED diodes CREE

Uniformity of color SDCM max 3

> Dimmable OPC

Working temperature range -20/+40 °

> Lifespan 50000 h

Housing material Aluminum

Protection class IP20

> Colour White

Dimension (axbxc) 180x110 mm

> Mounting hole 0160 mm

> > Weight 1.11 kg

For use Inside

Assembly method Recessed

> Application Inside

> > Made in PL

<sup>\*</sup>Applies to the LED source used. \*\*Luminaire luminous flux