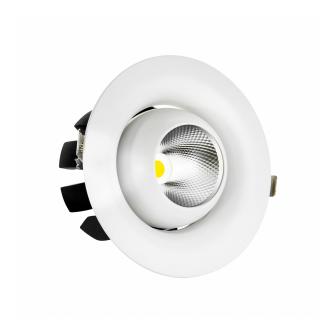

**( E** 

Power 19 W

Colour temperature 4000 K

Beam angle 24 °

Voltage 230 V

Light colour Neutral white

Protection class IP20

CEL45PR01984024W

> Lifespan 50000 h

Housing material Aluminum

Protection class IP20

> Colour White

Dimension (axbxc) 180x110 mm

> Mounting hole 0160 mm

> > Weight 1.11 kg

For use Inside

Assembly method Recessed

> Application Inside

> > Made in PL

<sup>\*</sup>Applies to the LED source used. \*\*Luminaire luminous flux