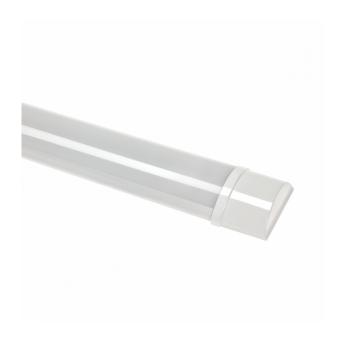

Dimension (AxBxC) 76x1500x26 mm

Weight 0.4 kg

For use Inside

Assembly method On the ceiling/Suspended

Application Inside

Made in PRC

\*applies to the LED source used. \*\*Luminaire luminous flux