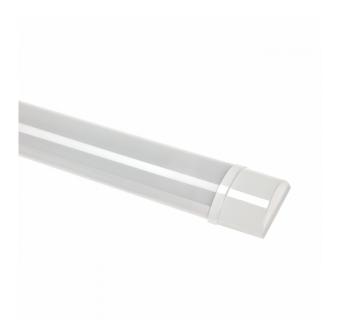

Uniformity of color SDCM max 5

Dimmable No

Working temperature range -20/+40 °

Lifespan 17000 h

Housing material **PC** 

Degree of protection (IP) IP20

Colour White

Dimension (AxBxC) **76x900x26 mm** 

Weight 0.24 kg

For use Inside

Assembly method On the ceiling/Suspended

Application Inside

Made in PRC

\*applies to the LED source used. \*\*Luminaire luminous flux