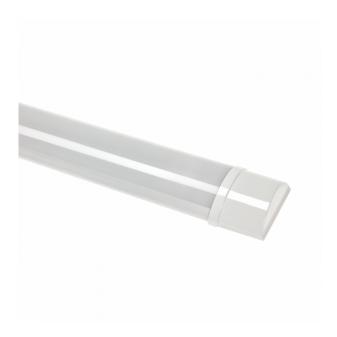

Uniformity of color SDCM max 5

Dimmable

Working temperature range -20/+40 °

> Lifespan 17000 h

Housing material PC

Degree of protection (IP) IP20 Colour

White

Dimension (AxBxC) 76x900x26 mm

0.24 kg Weight

For use Inside

Assembly method On the ceiling/Suspended

> Application Inside Made in PRC

\*applies to the LED source used. \*\*Luminaire luminous flux