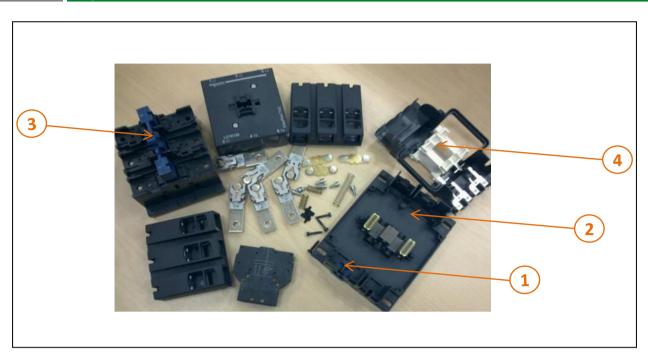

#### **End of Life Instructions**

| Recommendation   | Number on drawing | Component / Material                                            | Weight (in g) | Comment |
|------------------|-------------------|-----------------------------------------------------------------|---------------|---------|
| To be depolluted | 1,2,3             | PC, ABS-PC, PA, PA6, HDPE, SAN with brominates flame retardants | 126.525       |         |
| To be depolluted | 4                 | Other plastic parts with brominates flame retardants            | 22.72         |         |