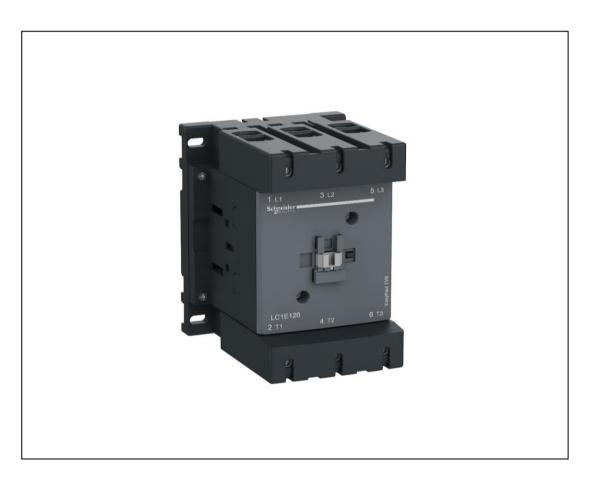

### Product description

| Manufacturer identification       | Schneider Electric Industries SAS                                                                                                                          |  |
|-----------------------------------|------------------------------------------------------------------------------------------------------------------------------------------------------------|--|
| Brand name                        | SCHNEIDER ELECTRIC                                                                                                                                         |  |
| Product function                  | The main purpose of the product is to switch on and off electrical power supply of a downstream installation with an electrical and/or mechanical control. |  |
| Product reference                 | LC1E160M5N                                                                                                                                                 |  |
| Total representative product mass | 2300 g                                                                                                                                                     |  |
| Representative product dimensions | 158 mmx 120mm x 132mm                                                                                                                                      |  |
| Accessories                       | No                                                                                                                                                         |  |
| Date of information release       | 08/2021                                                                                                                                                    |  |