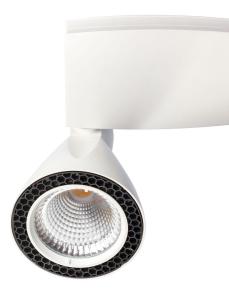

MADARA COB LED 230V 30W 24deg IP20 WW TRACKLIGHT WARM WHITE

| Power              | 30 W   | Voltage                   | 230 V |
|--------------------|--------|---------------------------|-------|
| Colour temperature | 3000 K | Colour of light           | WW    |
| Beam angle         | 24 °   | Degree of protection (IP) | IP20  |

## LED LUMINAIRE SLI033014WW

## Technical data:

| Code                         | SI 1033014WW          |
|------------------------------|-----------------------|
| Power                        | 30 W                  |
| Nominal current              | 145 mA                |
| Voltage                      | 230 V                 |
| 2                            | 230 v<br>30 kWh/1000h |
| Energy consumption           |                       |
| Frequency                    | 50HZ Hz               |
| Protection class             | I                     |
| Power supply included        | +                     |
| Power factor                 | 0.9                   |
| Luminous flux**              | 2200 lm (360°)        |
| Lamp efficacy                | 73 lm/W               |
| Colour temperature           | 3000 K                |
| Colour of light              | WW                    |
| Beam angle                   | 24 °                  |
| RA                           | 80                    |
| Uniformity of color SDCM max | 5                     |
| Working temperature range    | -20/+40°              |
| Lifespan                     | 17000 h               |
| Housing material             | Aluminum, GLASS       |
| Degree of protection (IP)    | IP20                  |
| Colour                       | White                 |
| Dimension (AxBxC)            | 115x263x127 mm        |
| Weight                       | 1.272 kg              |
| For use                      | Inside                |
| Assembly method              | On 3-circuit system   |
| Application                  | INT                   |
| Made in                      | PRC                   |
| . idde in                    | =                     |